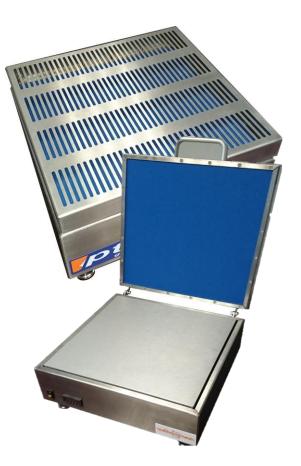

## **SPEED DRYER**

## Code. N6310 or N6320

For the rapid drying of hand sheets and for determining the dry content of other materials.

Standards: TAPPI T 205

## **SPECIFICATION:**

- Special heating plate with equal heat distribution
- Lightweight drying cover
- On-off switch in the front-panel
- Temperature adjustable (+- 1 °C max. deviation)
- Regulator with digital display
- Special air permeable fabric for perfect steam evaporation
- Dryer temperature adjustable up to 180 °C
- Spare cloth included and easy to change
- Size of heating plate: 350 x 350 mm
- N6310 Speed Dryer 350 x 350 mm
- N6320 Speed Dryer 580 x 430 mm
- Default Electrical Connection: 230 V / 50 Hz
- Weight (equipment only / with packaging): 18 kg / 30 kg
- Dimensions (W x L x H equipment only / with packaging): 380 x 420 x 180 mm / 500 x 600 x 300 mm