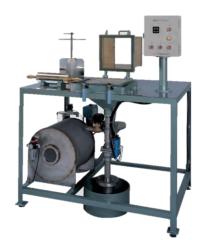

## Square Sheet Machine with Vacuum Tank (250mm Square)

## Model No. 2555-V

Like the standard sheet machine, this machine rapidly makes specimen sheets for various property tests and processing aptitude tests. The paper making size is 25 cm square suitable for preparing specimens for diverse tests with less waste. It produces handmade sheets of uniform forming.

Paper Making Size 250×250mm

Wire Cloth upper 150mesh or 80mesh lower 20mesh Accessories couch roll, couch plate, agitator, drainage

receiver

**Optional** mounting support

Outer Dimensions 1,200×850×1,380mm (with support)

**Instrument Weight** 123kg (with support)

93kg (without support)

Square sheet machine (with vacuum tank)

Vacuum tank Capacity 40L, SUS-304

Vacuum pressure max. 600mmHg

Power source three phase 200/220VAC 50/60Hz 10A

**Air source** 0.5MPa

Outer dimensions 1200 x 850 x 1380mm

Instrument weight 220kg

Sold & serviced by: