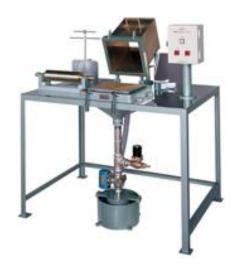

## **KRK KUMAGAI RIKI KOGYO** Square Sheet Machine with Ball Valve (250mm Square)

## Model No. 2555-B

Like the standard sheet machine, this machine rapidly makes specimen sheets for various property tests and processing aptitude tests. The paper making size is 25 cm square suitable for preparing specimens for diverse tests with less waste. It produces handmade sheets of uniform forming.

| Paper Making Size<br>Wire Cloth | 250×250mm<br>upper 150mesh or 80mesh lower 20mesh    |
|---------------------------------|------------------------------------------------------|
| Accessories                     | couch roll, couch plate, agitator, drainage receiver |
| Optional                        | mounting support                                     |
| <b>Outer Dimensions</b>         | 1,200×850×1,380mm (with support)                     |
| Instrument Weight               | 123kg (with support)                                 |
|                                 | 93kg (without support)                               |

## Square sheet machine (with ball valve)

| Feed water valve  | electric ball valve   |
|-------------------|-----------------------|
| Drainage valve    | pneumatic ball valve  |
| Power source      | 100/110VAC 50/60Hz 1A |
| Air source        | 0.5MPa                |
| Outer dimensions  | 1200 x 850 x 1380mm   |
| Instrument weight | 140kg                 |