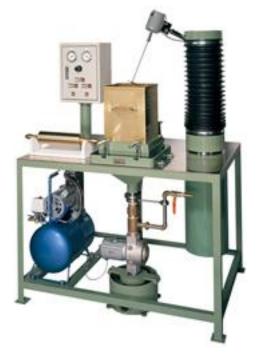

## Model No. 2559-II

Like the square sheet machine No.2555, this machine makes square sheets. The suspension liquid is rotated by the motorized agitator blade to apply shear force to the specimen, thereby simulating more faithfully the specimen behavior on the Fourdrinier sheet machine. Easy operation with the pneumatic up-and-down system of the agitator and drainage by push-button. Handmaking of a large amount of sheets can be done without fatigue.

Agitator pneumatic up-and-down system

Drainage Valve pneumatic ball valve or solenoid valve

Outer Dimensions 1,200×850×1,630mm

**Instrument Weight** 155kg