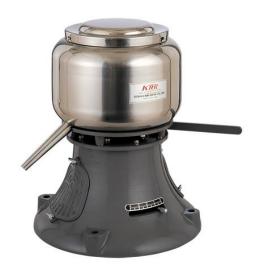

## **Centrifugal Pulp Dehydrator (Stationary Type)**

## Model No. 2536

This machine dehydrates paper stock by centrifugal force. All the sections in contact with liquid are made of stainless steel (SUS-304). The basket is well balanced, free of vibration, so it operates very silently. With permanently lubricated bearings, maintenance is very easy. The brake is applied by pulling the lever.

## **Specifications**

Basket: 150mm in inner diameter, 80mm deep

**Maximum Rotation Speed:** 3,000rpm

**Motor:** 100/110VAC 0.1kW

**Optional:** filter cloth

Power Source: 100/110VAC 50/60HZ 4A

Outer Dimensions: 470 x 470 x 560mm