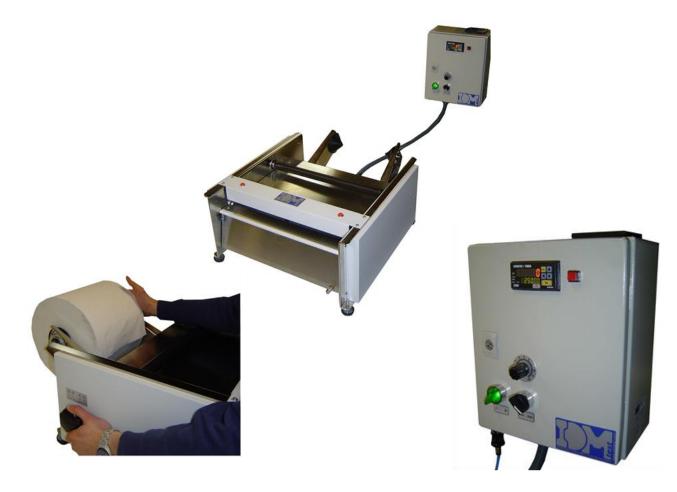

## **DIGITAL COUNTER BENCH FOR TISSUE ROLLS**

## Code: PTA-010304

The digital counter bench has been designed to measure any type of tissue roll wound on any type of tube. The length of the rolls, especially of the industrial ones, is getting longer and keeping well calibrated reels is fundamental to have a stable product. This instrument is simple to use. It does not require operator monitoring during the test since it will automatically stop at the end of the roll.

## **CHARACTERISTICS:**

- Automatic/adjustable unwinding system
- Adjustable for virtually all tissue rolls
- Anti-sticking system for the unwind process using compressed air
- Digital display with detection of the tissue roll photocell
- Automatic stop of the instrument at the end of the roll
- CE Mark
- Electrical connection: 220V 50Hz / 110V 60Hz
- Air supply: Filtered 6 bar
- Weight and dimensions (equipment only): 25 kg / 568 x 700 x 200 mm (W x L x H)
- Weight and dimensions (with packaging): 50 kg / 700 x 700 x 350 mm (W x L x H)