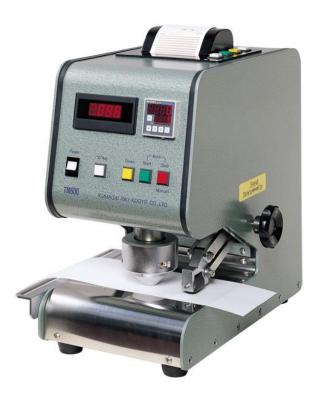

## Model No. 2137-F

The TM600 series includes a model with built-in feeder, which enables continuous measurement. It is provided with specimen feed rollers by the side of the measurement section. Feed rate can be set in centimeters. Use of optional built-in printer ensures excellent operation efficiency.

## Model with Paper Feeder TM600-F

| Feed Rolls:        | r |
|--------------------|---|
| Feed Rate:         | S |
| Optional:          | b |
| Power Source:      | 1 |
| Outer Dimensions:  | 2 |
| Instrument Weight: | 3 |

rubber (upper and lower rolls) set at an increment of one centimeter built-in printer, RS-232C output 100/110VAC 50/60Hz 1A 285 x 420 x 415mm (with printer) 30kg

Sold & serviced by: **OpTest Equipment Inc.** www.optest.com - sales@optest.com - +1-613-632-5169