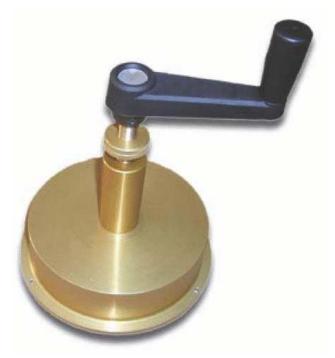

## FCT CIRCULAR CUTTER

Code N36XX

Cutter for corrugated board samples 100 cm<sup>2</sup> circular for FCT test and grammage.

Applicable Standards : DIN EN 23035

### **Test Description :**

An easy to operate manual device.

The FCT circular cutter is placed on the corrugated board sample, which is held by pins while cutting. By turning the crank several rounds the blade cuts through the material slowly. The result is a sample with very precise and smoothly cuts edges.