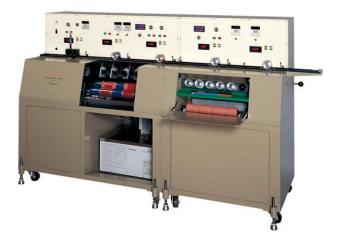

## Universal Printability Tester (4 colors)

## Model No. 2258-II

This system has two sets of 2-color press of standard type, capable of printing on wet-on-wet basis: this machine is designed most suitably to grasp the behavior of color printing in the process of commercial off-set press. For set-off test, it is possible to set three stages of time delay at a time for effective testing.

**Printing unit:** 4 units

Outer dimensions: 2750 x 785 x 1445mm

Instrument weight: 1070kg